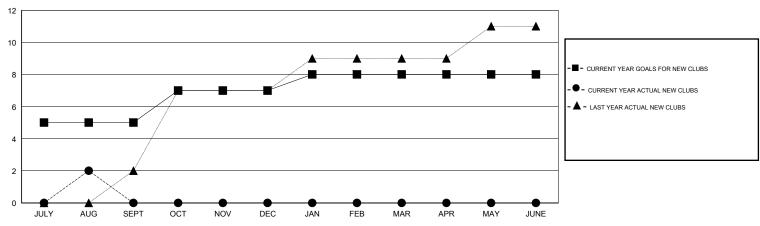

#### GOALS AND ACTUAL NEW CLUBS CUMULATIVE

## GMT: Mahesh Pasqual LOCATION INDIA GMT CA 6

|                              |                       | Clubs     |                  |                  |  |
|------------------------------|-----------------------|-----------|------------------|------------------|--|
|                              | RESULTS FOR 2015-2016 |           |                  |                  |  |
| QUARTER                      | NEW CLUB<br>GOAL      | NEW CLUBS | DROPPED<br>CLUBS | NET<br>GAIN/LOSS |  |
| JULY/AUG/SEPT<br>OCT/NOV/DEC | 5<br>2                | 2<br>0    | 1<br>0           | 1<br>0           |  |
| JAN/FEB/MAR<br>APR/MAY/JUNE  | 0                     | 0         | 0                | 0                |  |