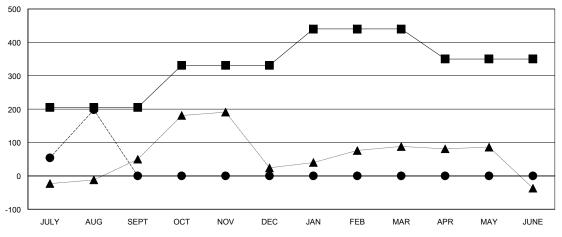

#### GOALS AND ACTUAL MEMBERS CUMULATIVE

| <b>-</b> | CURRENT YEAR GOALS FOR NEW |  |
|----------|----------------------------|--|
| ИЕМВЕ    | RS                         |  |

CURRENT YEAR ACTUAL MEMBERS

- ▲ - LAST YEAR ACTUAL MEMBERS

| DROPPED CLUBS: 1 |    |
|------------------|----|
| DROPPED MEMBERS  |    |
| DECEASED         | 4  |
| CLUB CANCELLED   | 10 |
| OTHER            | 67 |
| TOTAL            | 81 |

|                          |                    | Members                             |                    |                  |
|--------------------------|--------------------|-------------------------------------|--------------------|------------------|
| RESULTS FOR 2015-2016    |                    |                                     |                    |                  |
| QUARTER                  | NEW MEMBER<br>GOAL | CHARTER AND<br>NEW MEMBERS<br>ADDED | DROPPED<br>MEMBERS | NET<br>GAIN/LOSS |
| JULY/AUG/SEPT            | 205<br>126         | 279<br>0                            | 81<br>0            | 198<br>0         |
| OCT/NOV/DEC  JAN/FEB/MAR | 109                | 0                                   | 0                  | 0                |
| APR/MAY/JUNE             | -90                | 0                                   | 0                  | 0                |